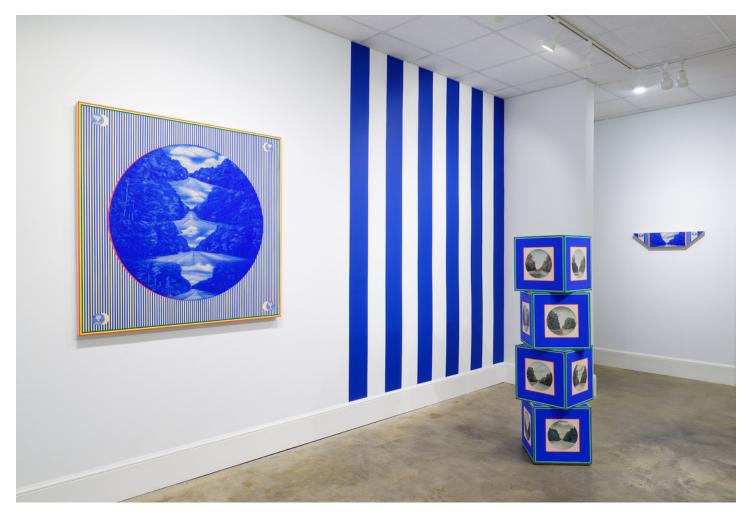

*New Worlds (Faceted Circle)*, gouache and acrylic on panel, 50" diameter x 2" depth + variable dimensions for painted dots, 2023

Installation of En Route solo exhibition at Laney Contemporary, Savannah, GA, 2022

## (L to R)

*En Route (Untitled)*, gouache and acrylic on panel, 50"x 50"x 2", 2022 *En Route*, latex paint on wall, dimensions variable *Shape of Distance (Four Stacked Cubes)*, gouache on 4 wooden cubes, each 15"x 15" x 15", 2020 *Shape of Distance (Two Upside-down Trapezoids)*, gouache and acrylic on panel, 6"x 20"x 2", 2021