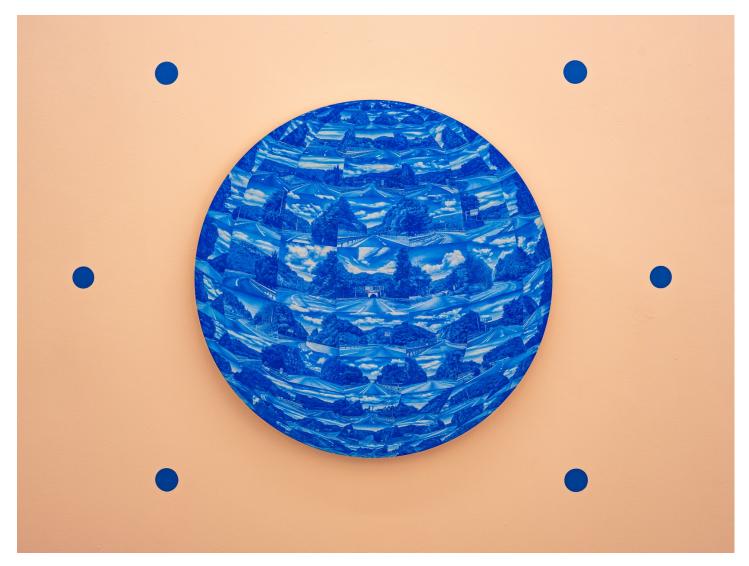

*New Worlds (Faceted Circle)*, gouache and acrylic on panel, 50" diameter x 2" depth + variable dimensions for painted dots, 2023

Installation of En Route solo exhibition at Laney Contemporary, Savannah, GA, 2022