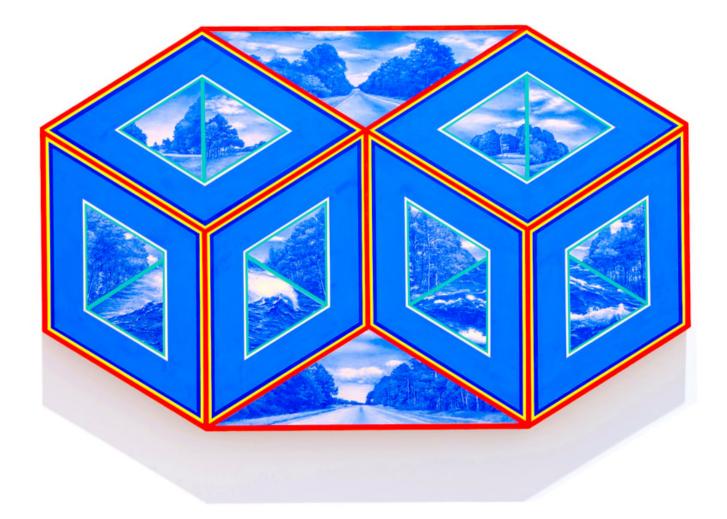

Shape of Distance (Four Overlapped Squares), gouache and acrylic on panel, 20"x 37"x 2", 2022