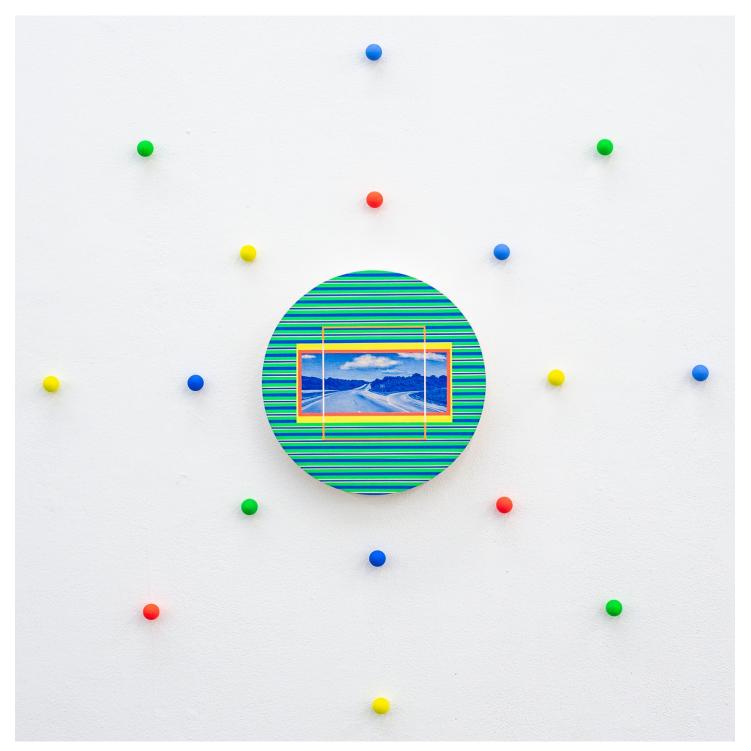

(L to R)

Shape of Distance (Wheel), gouache & acrylic on shaped panel, 25" diameter x 6"x 3", 2022 New Worlds (Faceted Circle), gouache and acrylic on panel, 50" diameter x 2", 2023 Blue Sphere, gouache & acrylic on cast Hydrocal, 5" diameter, 2023 New Worlds (Untitled-Red), acrylic and gouache on panels, 14"x14"x 2" and + 4" diameter x 2", 2023 New Worlds (Untitled-Yellow), acrylic and gouache on panels, 14"x14"x 2" and + 4" diameter x 2", 2023 New Worlds (Untitled-Green), acrylic and gouache on panels, 14"x14"x 2" and + 4" diameter x 2", 2023

*New Worlds (Faceted Circle)*, gouache and acrylic on panel, 50" diameter x 2" depth + variable dimensions for painted dots, 2023

Installation of En Route solo exhibition at Laney Contemporary, Savannah, GA, 2022