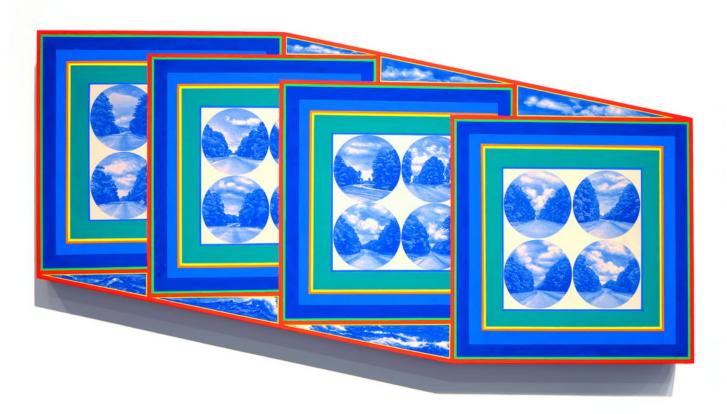

Shape of Distance (Four Overlapped Squares), gouache and acrylic on panel, 20"x 37"x 2", 2022