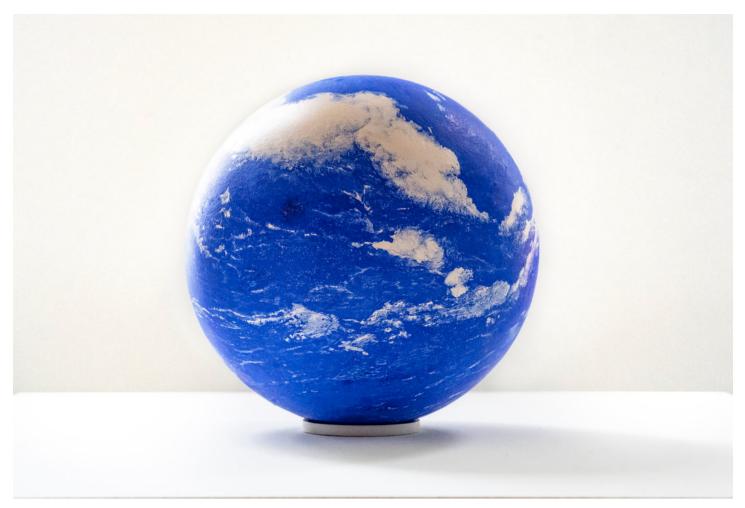

(L to R)

Shape of Distance (Wheel), gouache & acrylic on shaped panel, 25" diameter x 6"x 3", 2022 New Worlds (Faceted Circle), gouache and acrylic on panel, 50" diameter x 2", 2023 Blue Sphere, gouache & acrylic on cast Hydrocal, 5" diameter, 2023 New Worlds (Untitled-Red), acrylic and gouache on panels, 14"x14"x 2" and + 4" diameter x 2", 2023 New Worlds (Untitled-Yellow), acrylic and gouache on panels, 14"x14"x 2" and + 4" diameter x 2", 2023 New Worlds (Untitled-Green), acrylic and gouache on panels, 14"x14"x 2" and + 4" diameter x 2", 2023

Shape of Distance (Wheel), gouache & acrylic on shaped panel, 25" diameter x 6"x 3", 2022

Blue Sphere, gouache & acrylic on cast hydrocal sphere, 5" diameter, 2023

Shape of Distance (Octagon), gouache and acrylic on panel, 20"x 32"x 2", 2022