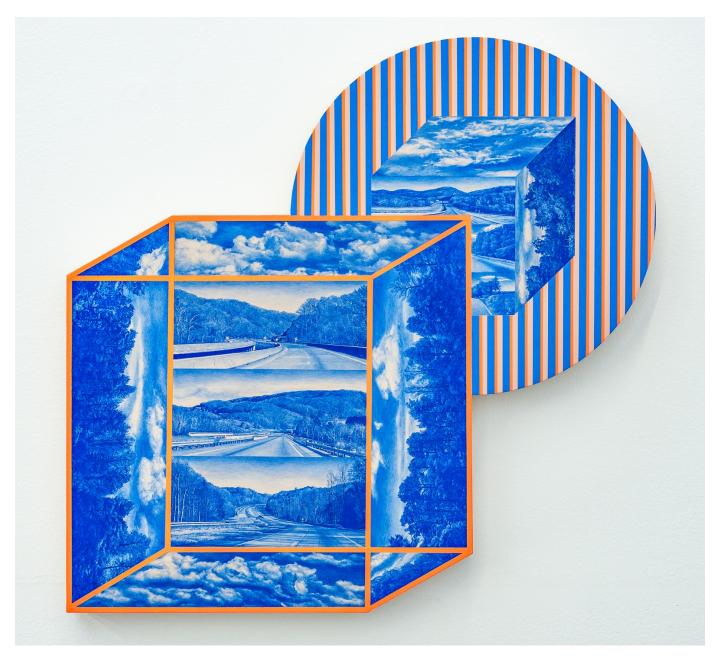

New Worlds (Cube and circle), acrylic and gouache on panel, 30"x 28"x 2", 2023

Shape of Distance (Green Striped circle), gouache and acrylic on panel & acrylic on wooden spheres, 18" diameter x 2" + dispersed wooden spheres, 2023