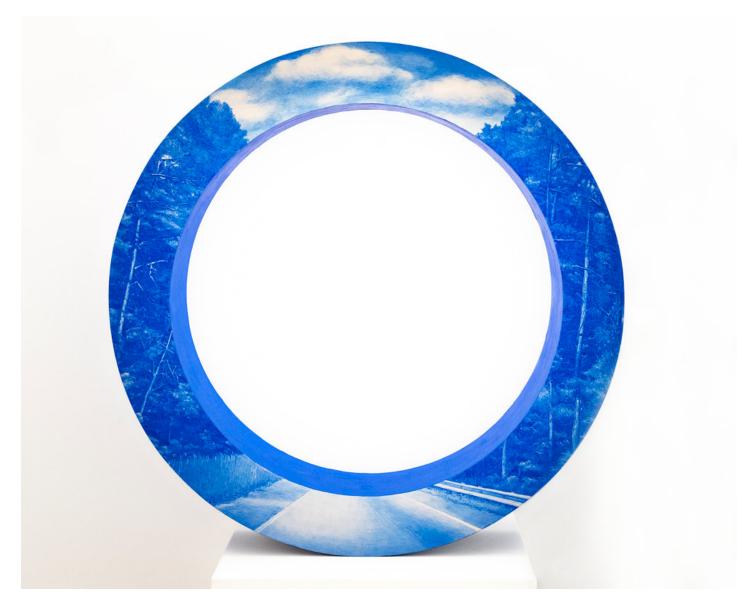

Shape of Distance (Wheel), gouache & acrylic on shaped panel, 25" diameter x 6"x 3", 2022

Blue Sphere, gouache & acrylic on cast hydrocal sphere, 5" diameter, 2023

Shape of Distance (Octagon), gouache and acrylic on panel, 20"x 32"x 2", 2022