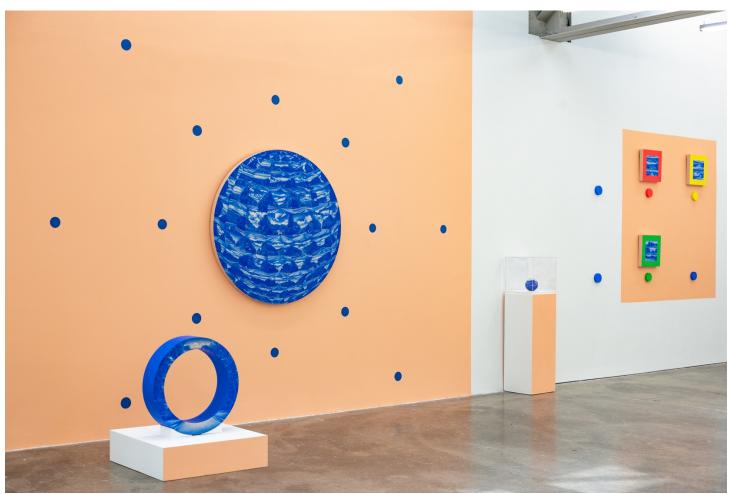

## (Please note that no photography or collage were used to create these works.)

1.

Installation view of *New World: Georgia Women to Watch*, Organized by Georgia Committee of the National Museum of Women in the Arts, Co-curated by Melissa and Sierra King at Atlanta Contemporary Art Center, Atlanta, GA, 2023

(L to R)

Shape of Distance (Wheel), gouache & acrylic on shaped panel, 25" diameter x 6"x 3", 2022 New Worlds (Faceted Circle), gouache and acrylic on panel, 50" diameter x 2", 2023 Blue Sphere, gouache & acrylic on cast Hydrocal, 5" diameter, 2023 New Worlds (Untitled-Red), acrylic and gouache on panels, 14"x14"x 2" and + 4" diameter x 2", 2023 New Worlds (Untitled-Yellow), acrylic and gouache on panels, 14"x14"x 2" and + 4" diameter x 2", 2023 New Worlds (Untitled-Green), acrylic and gouache on panels, 14"x14"x 2" and + 4" diameter x 2", 2023